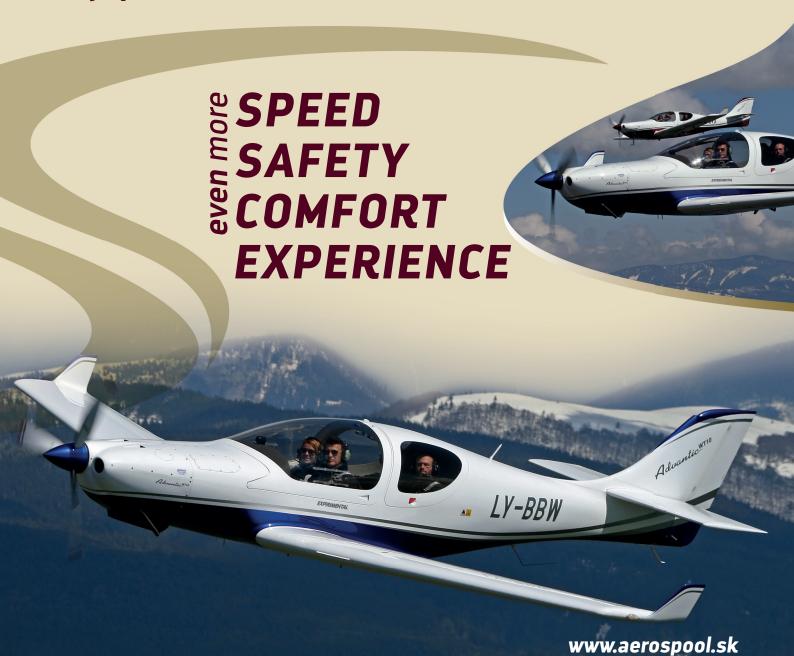

## **Advantic WT10**

is a **four**-seater glass-carbon fiber sport aircraft and bigger brother of world famous Dynamic WT9.

This aircraft with LOW OPERATING COSTS is ideal for families, aero clubs, business traveling, aviation tourism, towing. Enjoy flying with even more friends on board. Build your own aircraft under your individual skills and abilities.

We offer Advantic WT10 as a KIT concept designed with engine Rotax 914 and MT hydraulic controlled propeller.

You can find further information about customization of a KIT at your local dealer.

## Enjoy even more...